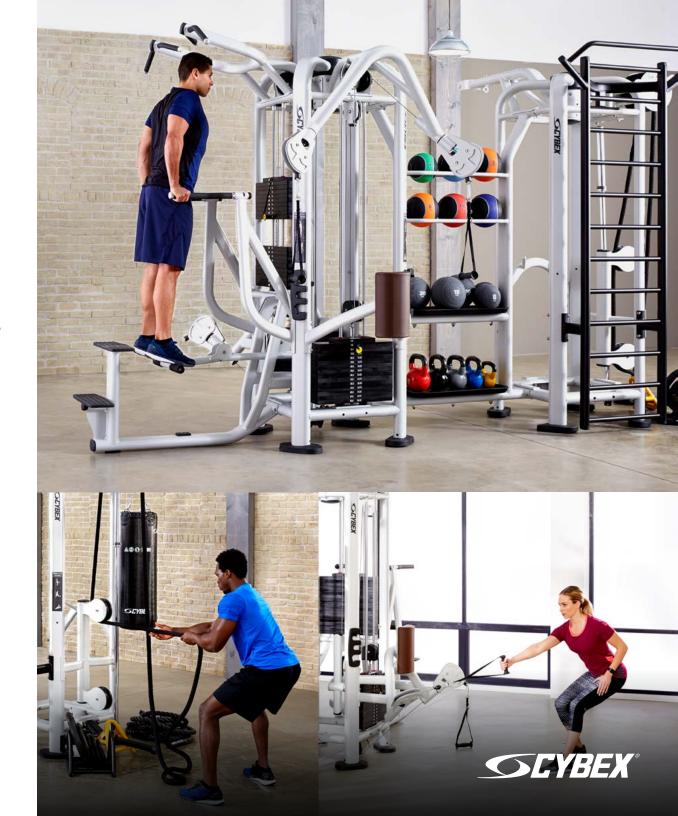

## HYBRID (PWR + PLAY + TRADITIONAL + STORAGE)

**Stations shown:** dual handle low row, dip, storage, dual handle lat pulldown, adjustable pulley 4:1, crossover boom connector, adjustable pulley 4:1, power pivot, stall bars with suspension training, rope pull