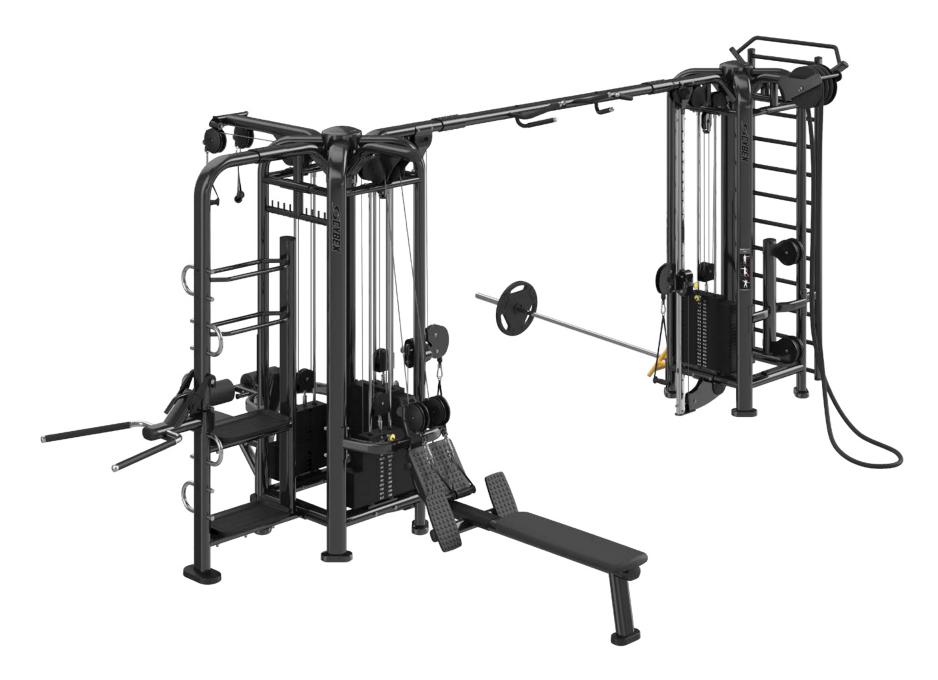

## HYBRID (PWR + PLAY + TRADITIONAL + STORAGE)

**Stations shown:** dual handle low row, dip, storage, dual handle lat pulldown, adjustable pulley 4:1, crossover boom connector, adjustable pulley 4:1, power pivot, stall bars with suspension training, rope pull