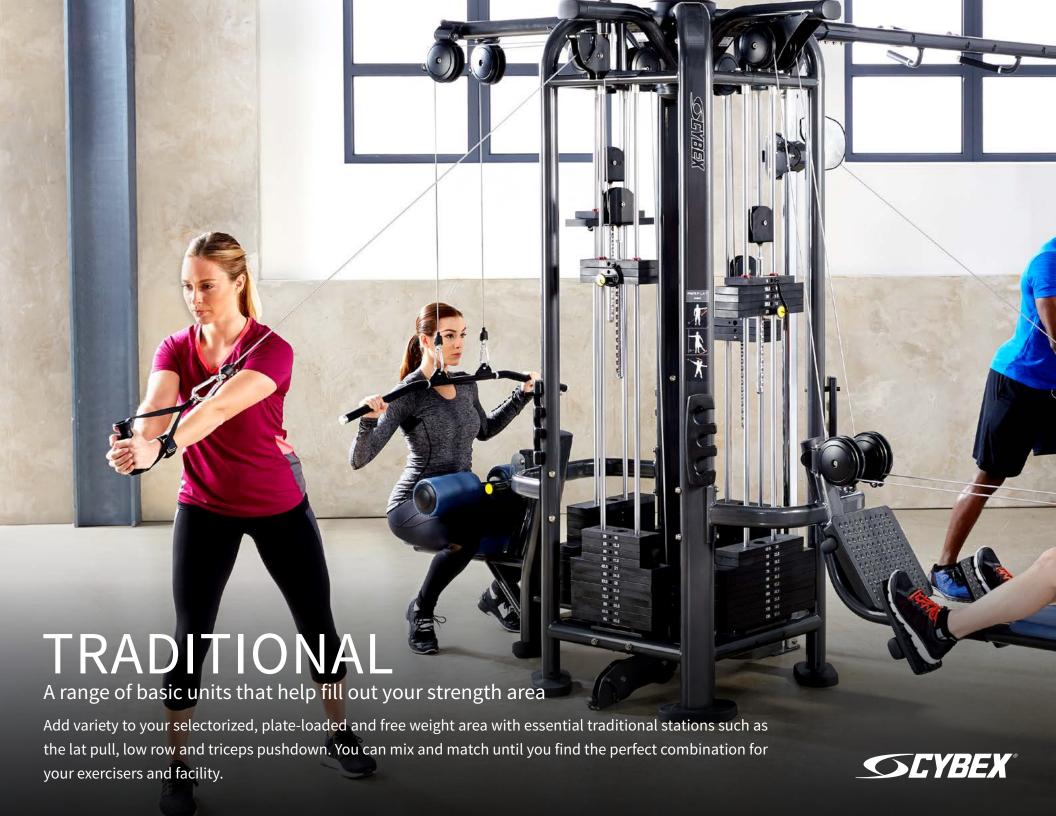

### **TRADITIONAL**

#### **TRADITIONAL & PWR**

**Stations shown**: dual handle low row, triceps pushdown, dual handle lat pulldown, embedded cable crossover, lat pulldown, dip/chin assist, low row