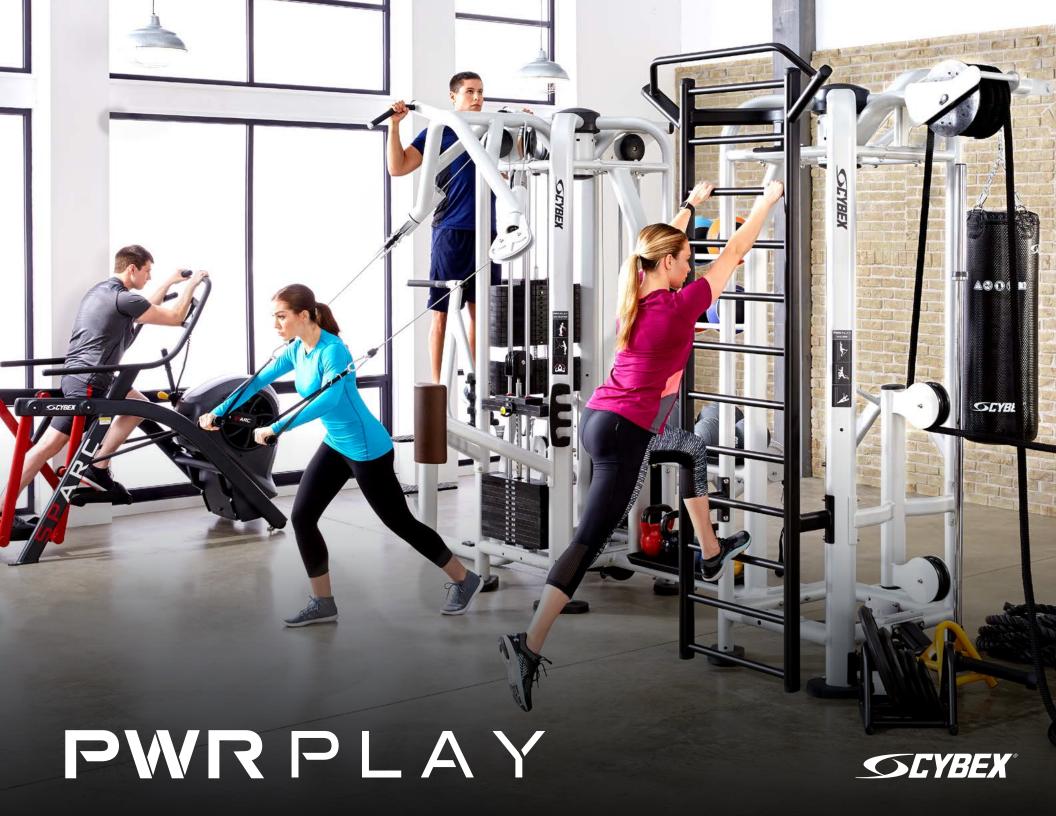

# INTRODUCING PWR PLAY

An incredible flexible strength system, designed to meet your needs

PWR PLAY is the solution that adds value while improving a facility's footprint. It delivers an incredibly flexible system that can be tailored specifically to any facility's needs. It is completely scalable and bridges user types. PWR PLAY combines traditional cable-based training options with functional and bodyweight-based configured stations and storage solutions that enable facilities to create versatile, customized solutions for multiple environments and exercisers.

## **PWR**

Traditional pieces reimagined for a higher level of functionality

Adjustable pulleys, dual handles and cable crossover stations allow users to progress their training with more advanced tools.

#### Educational videos enhance the experience

A library of videos are available to help exercisers effectively perform movements and to provide training variety.

From cable-based and suspension to bodyweight and traditional training programs, PWR PLAY offers a facility trump card that maximizes the value of its footprint. It seamlessly blends the needs of exercisers at any fitness level into a flexible and configurable solution.