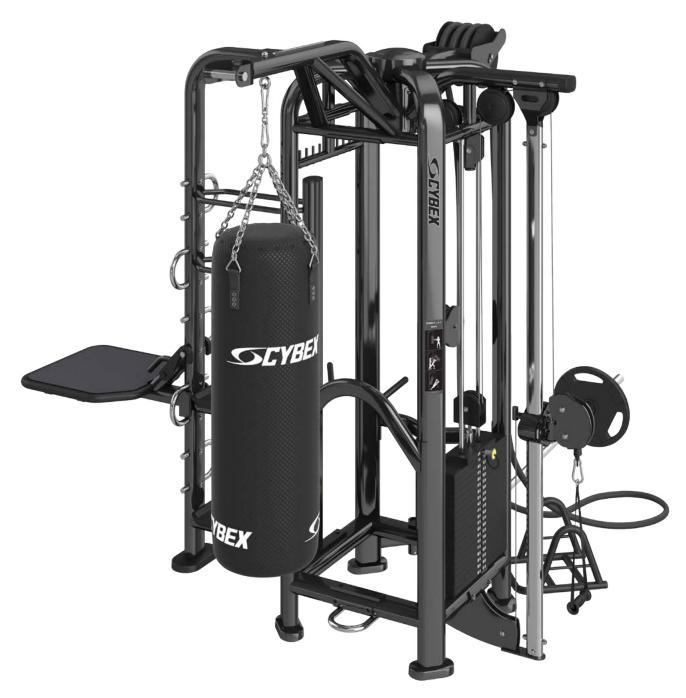

### PWR PLAY & STORAGE

#### **PLAY**

DIP

**STEP** 

**POWER PIVOT** 

**ROPE PULL** 

**ROPE PULL - POWER PIVOT** 

BOXING w/ SUSPENSION TRAINING

STALL BARS w/ SUSPENSION TRAINING