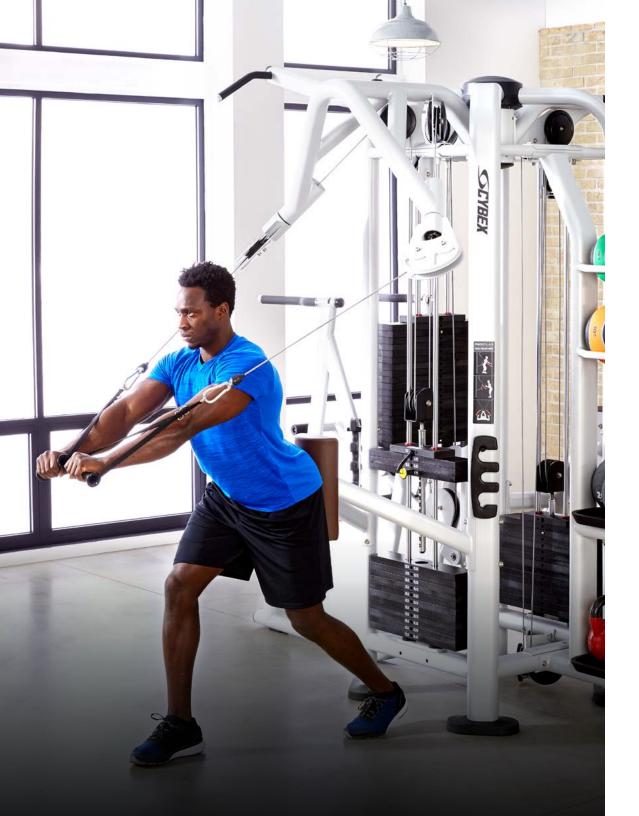

## **PWR**

Traditional pieces reimagined for a higher level of functionality

Adjustable pulleys, dual handles and cable crossover stations allow users to progress their training with more advanced tools.

### PWR

ATTACHED CABLE CROSSOVER STATION

**EMBEDDED CABLE CROSSOVER STATION** 

FREE STANDING CABLE CROSSOVER

**DUAL HANDLE LAT PULL** 

**DUAL HANDLE LOW ROW** 

**DUAL PULLEY HIGH** 

**DUAL PULLEY LOW** 