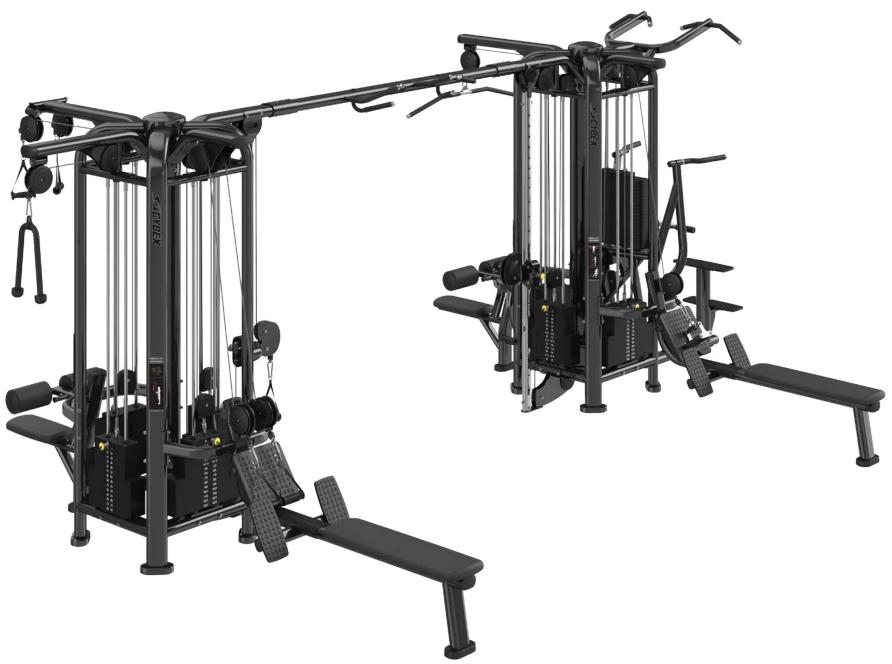

## HYBRID (PWR + PLAY + TRADITIONAL + STORAGE)

**Stations shown:** dual handle low row, dip, storage, dual handle lat pulldown, adjustable pulley 4:1, crossover boom connector, adjustable pulley 4:1, power pivot, stall bars with suspension training, rope pull